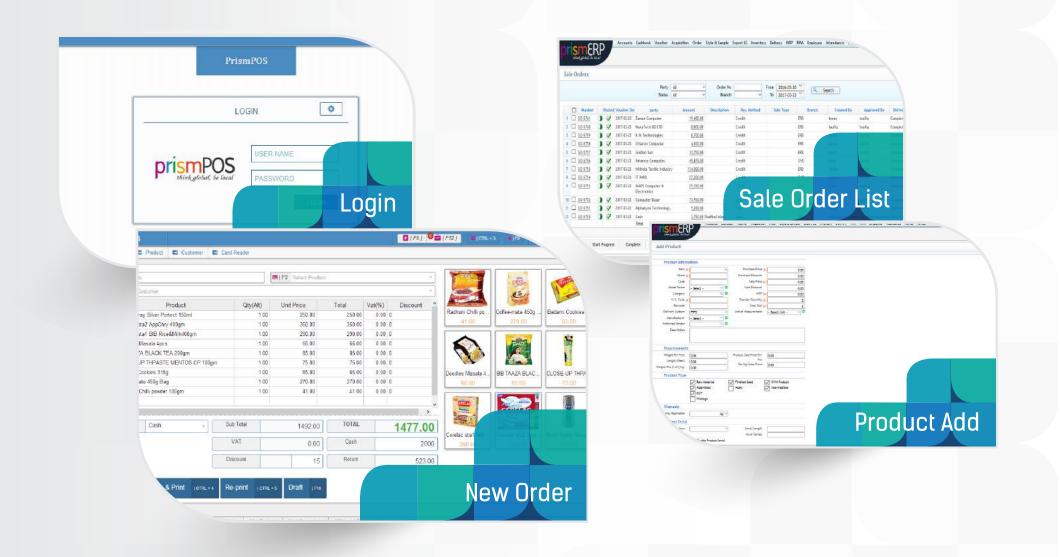

|
| Hardware Support | <ul><li>POS Printer</li><li>Cash Drawer</li><li>VFD Display</li></ul>                                                                                                                                                                                                          | <ul><li>Multi Monitor Support</li><li>Bar Code Reader and Printer</li><li>Membership Card Printer</li></ul>                                                                                                                   |

## PrismPOS can work for you



























# Advantages



























## Integration With PrismERP



API CONNECTIVITY prismERP



prismpos



#### Screenshot of PrismPOS





# Single Outlet







Outlet (Offine)

PrismPOS Admin &
PrismPOS Terminal

1 SALES OUTLET ]
SALES TERMINAL

1 TERMINAL USER 2 ADMIN USERS





# Hardware Requirements Outlet Offline







#### Minimum Specification

Core i3 Processor

RAM 8GB

**HDD 500 GB** 

Monitor 20" Preferred



Bar Code Reader **50-200**\$



**Receipt Printer** 100-300s



**Barcode Printer** 100-1000s



Cash Drawer **50-125**\$



**Price Stand 50-250**\$

# Single Outlet







Outlet (Online)
Offline if no internet connection
(PrismPOS Terminal)

1 SALES OUTLET

1 SALES TERMINAL

TERMINAL USER

2 ADMIN USERS





19\$ USD/Outlet/Month



25\$ USD/Outlet/Month

## Multiple Outlets











SALES OUTLET

3
SALES TERMINAL

TERMINAL USERS

3 ADMIN USERS



Outlet (PrismPOS Terminal)



1250 \$



50\$ USD/Out