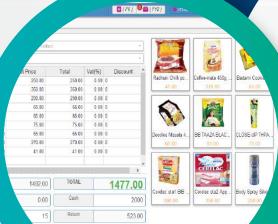

|
| Hardware Support | <ul><li>POS Printer</li><li>Cash Drawer</li><li>VFD Display</li></ul>                                                                                                                                                                                                          | <ul><li>Multi Monitor Support</li><li>Bar Code Reader and Printer</li><li>Membership Card Printer</li></ul>                                                                                                                   |

## PrismPOS can work for you



























# Advantages



























## Integration With PrismERP



API CONNECTIVITY prismERP



prismpos



#### Screenshot of PrismPOS





# Single Outlet







Outlet (Offine)

PrismPOS Admin &
PrismPOS Terminal

1 SALES OUTLET ]
SALES TERMINAL

1 TERMINAL USER 2 ADMIN USERS





# Hardware Requirements Outlet Offline







#### Minimum Specification

Core i3 Processor

RAM 8GB

**HDD 500 GB** 

Monitor 20" Preferred



Bar Code Reader **50-200**\$



**Receipt Printer** 100-300s



**Barcode Printer** 100-1000s



Cash Drawer **50-125**\$



**Price Stand 50-250**\$

# Single Outlet







Outlet (Online)
Offline if no internet connection
(PrismPOS Terminal)

1 SALES OUTLET

1 SALES TERMINAL

TERMINAL USER

2 ADMIN USERS





19\$ USD/Outlet/Month



25\$ USD/Outlet/Month

## Multiple Outlets











SALES OUTLET

3
SALES TERMINAL

TERMINAL USERS

3 ADMIN USERS



Outlet (