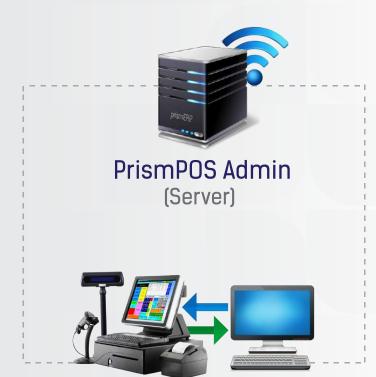

# Single Outlet

Outlet (Offine)

PrismPOS Admin &
PrismPOS Terminal

1 SALES OUTLET ]
SALES TERMINAL

1 TERMINAL USER 2 ADMIN USERS

# Single Outlet

Outlet (Online)
Offline if no internet connection
(PrismPOS Terminal)

1 SALES OUTLET

1 SALES TERMINAL

TERMINAL USER

2 ADMIN USERS

19\$ USD/Outlet/Month

25\$ USD/Outlet/Month