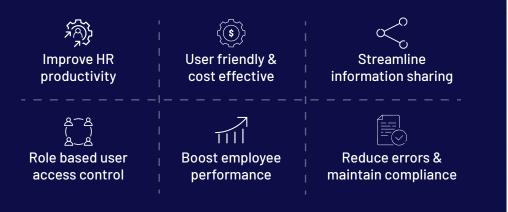

## Elevated workplace productivity

A seamless, intuitive, customizable and scalable cloud based HRMS solution for any types of businesses, driving improved efficiency and better decisions across all key HR functionalities