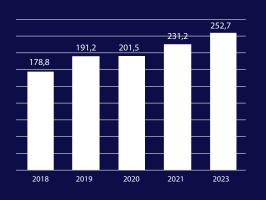

### Worldwide customers

Divine IT Limited has a presence over 20 countries around the globe

All values are in million