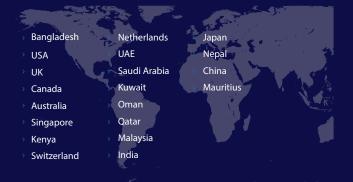

### Worldwide customers

Divine IT Limited has a presence over 20 countries around the globe

All values are in million