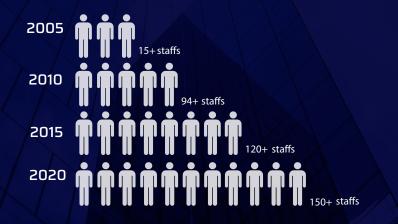

## **EMPLOYEE GROWTH**

## Connecting our people ▼

Employees are Divine IT's soul, the most valuable asset. Our major concern is our customer satisfaction and efficacy and employee growth. Divine IT is always concerned about its professionals' progress. Company always put strong emphasis on employees' personal and professional enrichment. Most of the professionals who were with the company since the beginning are now part of the senior man agement and helping the company by guiding and sharing their knowledges, experiences with all juniors and new members. Our team members are provided with technologically advanced work environment, challenging yet an amicable atmosphere. We also encourage our new talents by providing them the best opportunities, offering them advance theoretical knowledge as well as hands-on training. We are glad to help our people to nurture their manifold talents through providing them professional training on software development technologies, methodologies, project management and other spheres. Divine IT's powerful workforce is aligned with its rate of growth and is continuously focused on adopting new technologies to create advance products and improve the quality of all services and products that we offer.