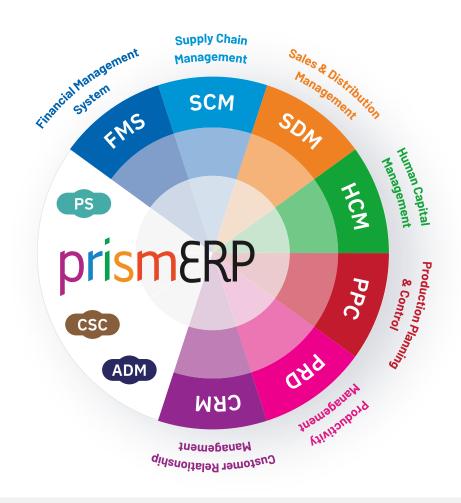

## Business Operating System

PrismERP is a platform independent, ready & integrated ERP system for multi-dimensional business mostly used as a "business in a box". Since 2007, it has served numerous types of industries covering major business processes.