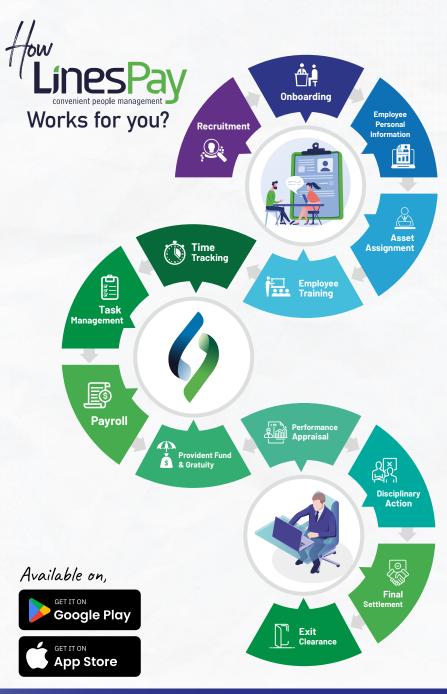

## Elevated workplace productivity

A seamless, intuitive, customizable and scalable cloud based HRMS solution for any types of businesses, driving improved efficiency and better decisions across all key HR functionalities

www.linespay.com