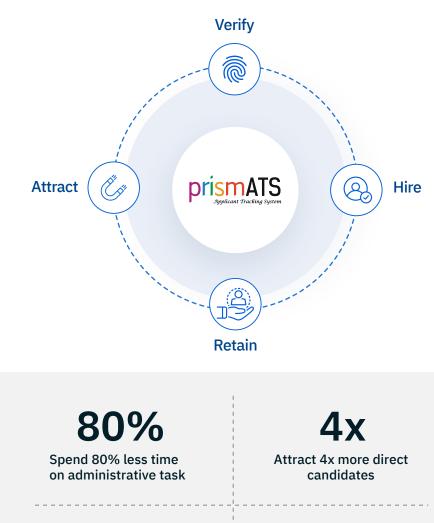

## The Go-to Platform for Onboarding Ideal Hires!

Hunting and picking the right talents for an organization can prove to be quite a challenge if not done efficiently.

PrismATS is here to put your mind at ease by getting rid of the menial complexities in the overall recruitment process for your organization, all while cutting recruitment agency costs by 83%. PrismATS will help you increase the number of direct candidates by at least 4 times in 80% less time that you would spend using other conventional methods.

## Benifits

Faster & Easy Recruitment

Data Backed Accurate Decision

Improved Employee Retention

## We Have The All-in-One Solution for You

40%

Make hires 40%

faster

83%

Reduce recruitment agency expense

| QR /Barcode                                                                                                                                                           |       |                             | E 🕄 Customer Membership No |       |                     |                | La Name |         |         |                 |                              | \$23,000 |             |        | 16       |        |        |
|-----------------------------------------------------------------------------------------------------------------------------------------------------------------------|-------|-----------------------------|----------------------------|-------|---------------------|----------------|---------|---------|---------|-----------------|------------------------------|----------|-------------|--------|----------|--------|--------|
| E 2 Select Product                                                                                                                                                    |       | K 🔁 Mobile No               |                            |       | Sales Point         |                |         | 20 0.5  |         | <b>4</b> +      | Return Amount                |          | Items       |        |          |        |        |
|                                                                                                                                                                       | SKU   | Product                     | Qr C                       | ode   | Color               | Size           | Batch   |         | Qty 🛃   | )               | MRP                          | Disc/U   | Disc. Amt   | VAT(%) | VAT Amt. | Total  | Action |
| 1                                                                                                                                                                     | 42472 | Smartphone Case             | 42472                      |       | 42472               | 42472          | 42472   | -       | 1       | +               | 42472                        | 0.00     | 0.00        | 0.00   |          | 42472  |        |
| 2                                                                                                                                                                     | 42472 | Headphones - Wireless       | 42472                      |       | 42472               | 42472          | 42472   | -       | 1       | +               | 42472                        | 0.00     | 0.00        | 0.00   |          | 42472  |        |
| 3                                                                                                                                                                     | 42472 | Notebook - Spiral-bound     | 42472                      |       | 42472               | 42472          | 42472   | -       | 2       | +               | 42472                        | 0.00     | 0.00        | 0.00   |          | 42472  |        |
| 4                                                                                                                                                                     | 42472 | Sunglasses - Aviator        | 42472                      |       | 42472               | 42472          | 42472   | -       | 1       | +               | 42472                        | 0.00     | 0.00        | 0.00   |          | 42472  |        |
| 5                                                                                                                                                                     | 42472 | Perfume - Floral Eau de Par | 42472                      |       | 42472               | 42472          | 42472   | -       | 1       | +               | 42472                        | 0.00     | 0.00        | 0.00   |          | 42472  |        |
| 6                                                                                                                                                                     | 42472 | Watch - Analog- Citizen     | 42472                      |       | 42472               | 42472          | 42472   | -       | 1       | +               | 42472                        | 0.00     | 0.00        | 0.00   |          | 42472  |        |
| 7                                                                                                                                                                     | 42472 | Wallet - Leather Bifold     | 42472                      |       | 42472               | 42472          | 42472   | -       | 15      | +               | 42472                        | 0.00     | 0.00        | 0.00   |          | 42472  |        |
| 8                                                                                                                                                                     | 42472 | Printer Ink - Black         | 42472                      |       | 42472               | 42472          | 42472   | -       | 1       | +               | 42472                        | 0.00     | 0.00        | 0.00   |          | 42472  |        |
| 9                                                                                                                                                                     | 42472 | Umbrella - Golf             | 42472                      |       | 42472               | 42472          | 42472   | -       | 1       | +               | 42472                        | 0.00     | 0.00        | 0.00   |          | 42472  |        |
| 10                                                                                                                                                                    | 42472 | Phone Charger - USB-C       | 42472                      |       | 42472               | 42472          | 42472   | -       | 1       | +               | 42472                        | 0.00     | 0.00        | 0.00   |          | 42472  |        |
| 11                                                                                                                                                                    | 42472 | Laptop Bag                  | 42472                      |       | 42472               | 42472          | 42472   | -       | 1       | +               | 42472                        | 0.00     | 0.00        | 0.00   |          | 42472  |        |
| 12                                                                                                                                                                    | 42472 | Chocolate Bar - Dark        | 42472                      |       | 42472               | 42472          | 42472   | -       | 1       | +               | 42472                        | 0.00     | 0.00        | 0.00   |          | 42472  |        |
| 13                                                                                                                                                                    |       |                             |                            |       |                     |                |         | -       |         | +               |                              |          |             |        |          |        |        |
| 14                                                                                                                                                                    |       |                             |                            |       |                     |                |         | -       |         | +               |                              |          |             |        |          |        |        |
| ree l                                                                                                                                                                 | tems  | Select                      |                            |       |                     | Sub Total      |         |         |         | 23,             | ,000 BDT                     | т        | otal        |        |          | 24,400 |        |
| Watch - Analog- Citizen 1                                                                                                                                             |       |                             | Adjustment VAT(+           |       |                     | VAT(+) 200 BDT |         |         |         | 200 BDT         | Total                        |          |             | 24,400 |          | Cash   |        |
| Watch - Analog- Citizen 1   Watch - Analog- Citizen 1   Watch - Analog- Citizen 2   Watch - Analog- Citizen 1   Watch - Analog- Citizen 1   Watch - Analog- Citizen 1 |       |                             | Gift C                     | oupon | Gift Coupon         |                |         |         | 200 BDT |                 | F9 Cash Amount               |          |             |        |          |        |        |
|                                                                                                                                                                       |       |                             | oneo                       | oupon |                     |                |         |         |         |                 |                              |          |             |        |          |        |        |
|                                                                                                                                                                       |       |                             | CTRL + D                   |       | Coupon Discount (-) |                |         | 400 BDT |         | E10 Card Amount |                              |          |             |        |          |        |        |
|                                                                                                                                                                       |       |                             | Dr                         | aft   | Discount(-) 4       |                |         | 400 BDT | D       | A4              | CTRL + Enter<br>Save & Print |          |             | Card   |          |        |        |
|                                                                                                                                                                       |       |                             |                            |       | Total               |                |         |         | 400 BDT | Print           | m                            | - 36     | ave & Print |        |          |        |        |