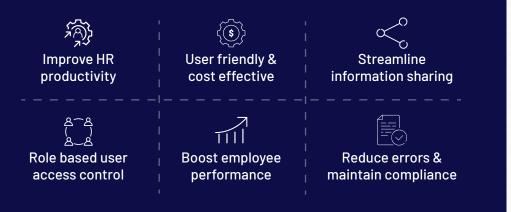

### Elevated workplace productivity

A seamless, intuitive, customizable and scalable cloud based HRMS solution for any types of businesses, driving improved efficiency and better decisions across all key HR functionalities