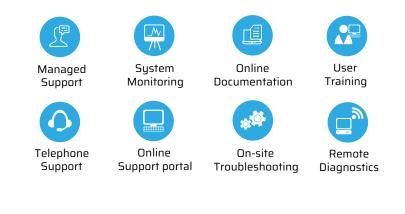

### Tech Support

Divine IT Limited offers a comprehensive and dedicated range of service and support options. Our support team, consultants and developers capacitated with a wealth of technical knowledge and experience. Our goal is to understand and anticipate business requirements. It means that everything we do is geared towards equipping the business with solutions that will help you to succeed according to market requirements & trends. Our dedicated account managers will provide you with superior service and will advice you to ensure our solutions which are tailored to meet your business demands. They are well experienced with in-depth multisectoral domain knowledge and can help advise for the best solution to implement that can make a positive contribution to your organization.

### Our standard offerings: