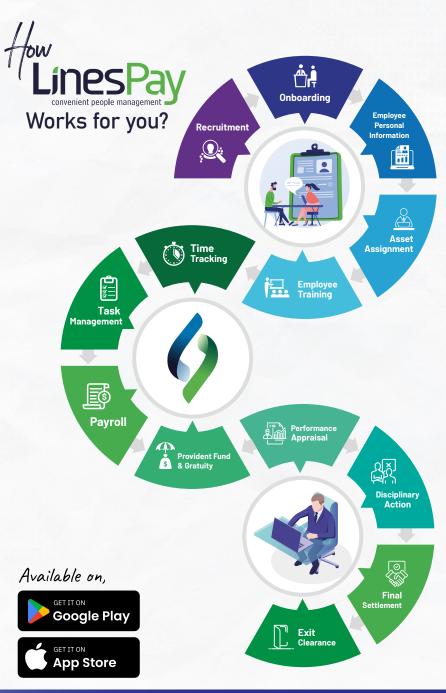

### Elevated workplace productivity

A seamless, intuitive, customizable and scalable cloud based HRMS solution for any types of businesses, driving improved efficiency and better decisions across all key HR functionalities

#### www.linespay.com