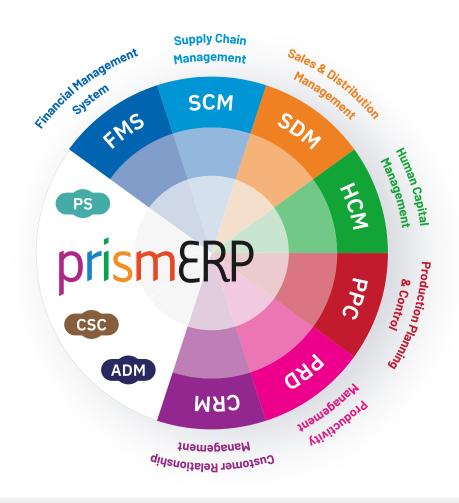

### Business Operating System

PrismERP is a platform independent, ready & integrated ERP system for multi-dimensional business mostly used as a "business in a box". Since 2007, it has served numerous types of industries covering major business processes.