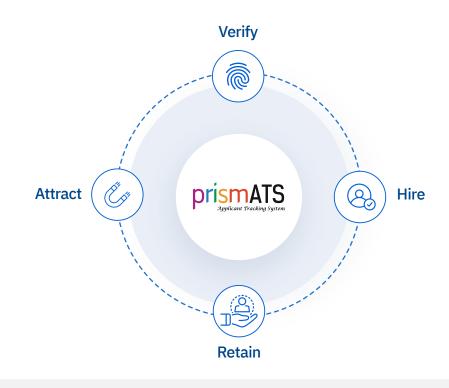

### The Go-to Platform for Onboarding Ideal Hires!

Hunting and picking the right talents for an organization can prove to be quite a challenge if not done efficiently.

PrismATS is here to put your mind at ease by getting rid of the menial complexities in the overall recruitment process for your organization, all while cutting recruitment agency costs by 83%. PrismATS will help you increase the number of direct candidates by at least 4 times in 80% less time that you would spend using other conventional methods.

### Benifits

Faster & Easy Recruitment

Data Backed Accurate Decision

Improved Employee Retention