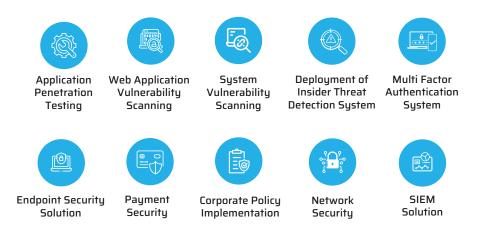

## **Cyber** Security **▼**

 $\supset \supset$ 

Install the most advanced options to secure your information

### Experience a complete IT security life process conducted by skilled IT professionals

RAPIDD Otenable RSA Veriato Invict

Cyber Security is the most advanced armament to secure all kinds of business information. Everyone who is connected to the Internet needs cyber security. Most cyber attacks are automated and aim to exploit common vulnerabilities rather than specific websites or organisations. Cyber Security service helps to improve cyber network, by harmonizing and automating security management tasks, reducing complexity and improving adequacy

Our endeavor is to strengthen security pliability by defending an organization against advanced threats, prevent security infringement, and help to achieve regulatory compliance, capacitate an organization to concentrate on growing their business. Starting from gap assessment to instant remediation, our client gets 24/7/365 cyber security to support their daily activities flawlessly and ensures the top most security for business or any organization.