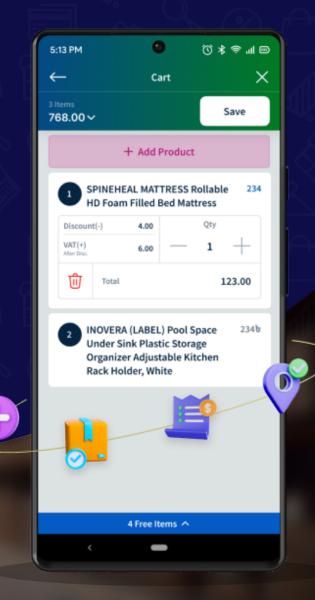

prismpos think,global, be local

### Works in both Offline & Online mode

Point of Sale is a virtual checkout stand for physical store, complete with a register, a customer database with a rewards program, a product inventory system. PrismPOS deals with Inventory and Financial aspects of cash register systems, barcode scanners, invoice, lock screen & payment method