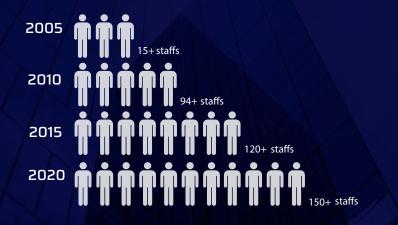

### EMPLOYEE GROWTH

## Connecting our people ▼

Employees are Divine IT's soul, the most valuable asset. Our major concern is our customer satisfaction and efficacy and employee growth. Divine IT is always concerned about its professionals' progress. Company always put strong emphasis on employees' personal and professional enrichment. Most of the professionals who were with the company since the beginning are now part of the senior man agement and helping the company by guiding and sharing their knowledges, experiences with all juniors and new members. Our team members are provided with technologically advanced work environment, challenging yet an amicable atmosphere. We also encourage our new talents by providing them the best opportunities, offering them advance theoretical knowledge as well as hands-on training. We are glad to help our people to nurture their manifold talents through providing them professional training on software development technologies, methodologies, project management and other spheres. Divine IT's powerful workforce is aligned with its rate of growth and is continuously focused on adopting new technologies to create advance products and improve the quality of all services and products that we offer.