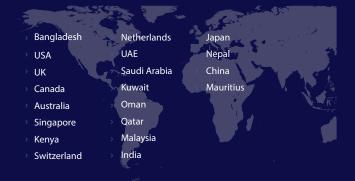

### Worldwide customers

Divine IT Limited has a presence over 20 countries around the globe

All values are in million

252,7