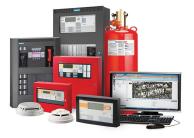

### Fire detection & protection system

#### — Kill the fire before it kills You

Our consultative approach to sales, service, products and solutions is especially suited to Fire Detection and Protection in industrial and commercial applications. We work closely with our customers to design, install, maintain and upgrade industry-specific Fire Detection and protection solutions.

- Addressable Fire Alarm
- Intelligent Addressable Fire
- Portable Fire Extinguishers
- Network Fire Detection & Alarm
- High Sensitivity Smoke Detector

- Fire Hydrant System
- Fire Sprinkler System
- Fire Pump
- Fire Fighting Vehicle