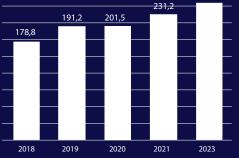

## Turnover growth

Breakdown of sales by business sector

### Worldwide customers

Divine IT Limited has a presence over 20 countries around the globe

All values are in million

252,7