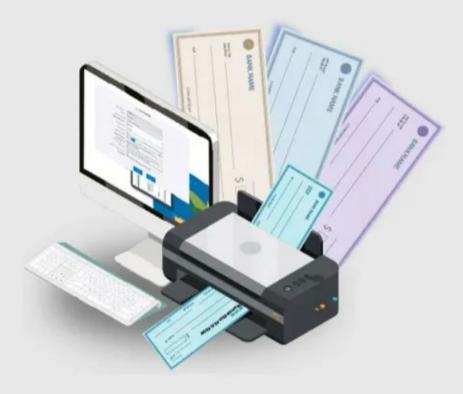

### Smart & Speedy Cheque Printing

Cheque Printer Software is one of the most secured system related to business dealings without incurring any mistake. Cheque Printer is an absolute user friendly software that helps an organization to organize, print and track their cheques very easily, just Install the software in the system, Follow the given instructions, then print it out and sign it, most easiest solution.

### Benifits

Lifetime License

Easy Cheque Printing

### We Served Services To

SOS CHILDREN'S VILLAGES BANGLADESH

www.chequeprinter.net